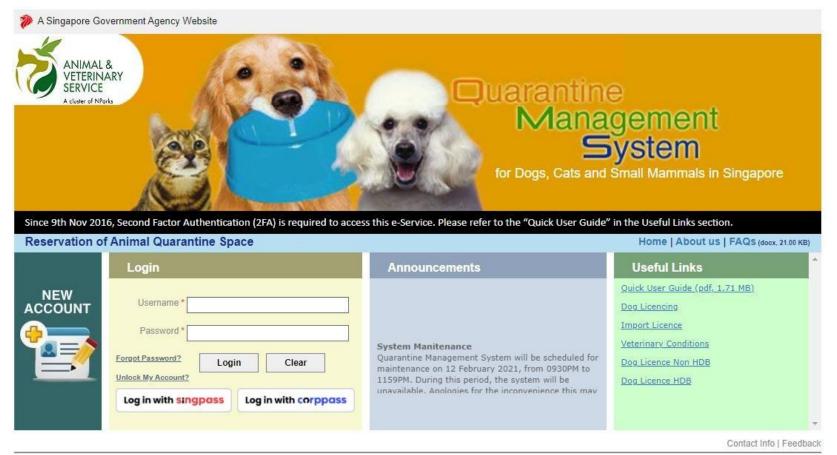

#### Step 1: Login to QMS with user id and password

Report Vulnerability | Privacy Statement | Sitemap | Terms of Use | Rate this e-service | Best viewed using IE 9.0+

© 2021 Government of Singapore. | Last Updated On 01 Jul 2019