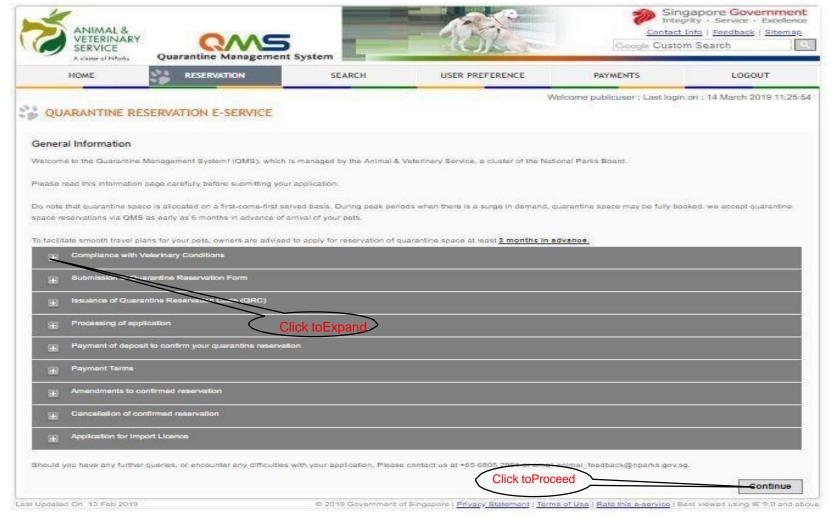

# <u>Step 2:</u> View and Read Quarantine Reservation for Cats and Dogs Information Page