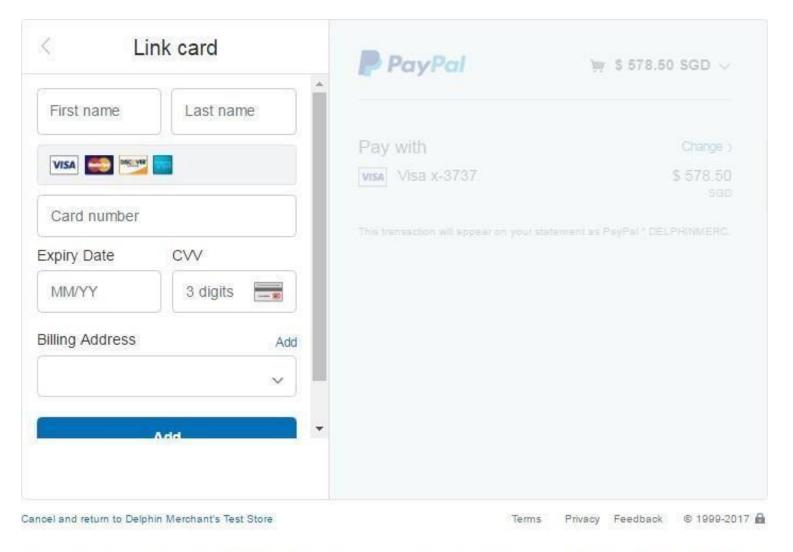

### Step 5: Link Card Details with PayPal

Consumer advisory - PayPal Pte. Ltd. the holder of PayPal's stored value facility, does not require the approval of the Monetary Authority of Singapore.

Users are advised to read the **terms and conditions** carefully.