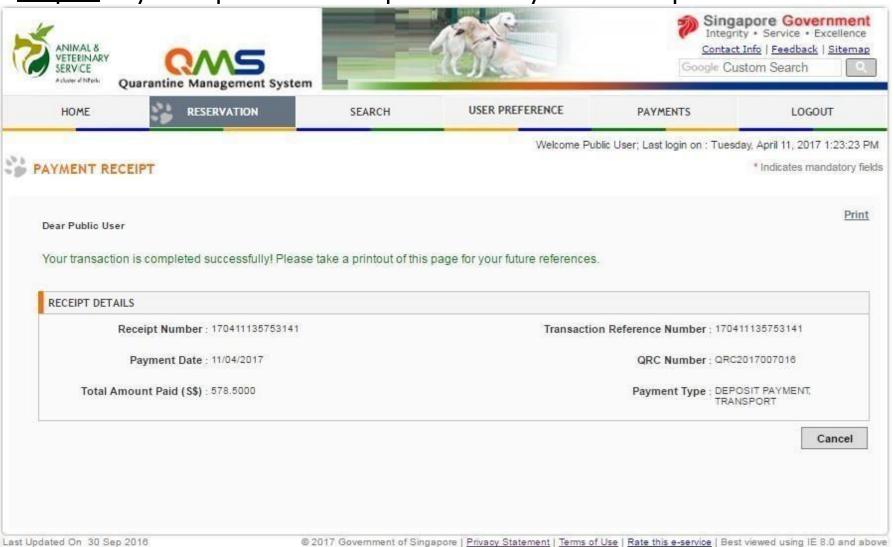

sed to read the terms and conditions carefully.





### Step 5: Link Card Details with PayPal



Consumer advisory - PayPal Pte. Ltd. the holder of PayPal's stored value facility, does not require the approval of the Monetary Authority of Singapore.

Users are advised to read the **terms and conditions** carefully.

Sensitivity Laber: General





Step 6: Once card details are synced, click"Continue"



Consumer advisory - PayPal Pte. Ltd. the holder of PayPal's stored value facility, does not require the approval of the Monetary Authority of Singapore. Users are advised to read the terms and conditions carefully.





Step 6: Finally Confirm the Payment details at the QMS-AVAand

Click "Pay Now With PayPal"







#### Step 8: Payment process is complete and Payment Receipt is obtained







## **Payment Method for Users without PayPal Account**





#### Step 4: Click "Checkout as Guest" in the PayPalScreen

| og In to PayPal                      | PayPal                                                                                                                       |
|--------------------------------------|------------------------------------------------------------------------------------------------------------------------------|
| Email address                        | pay.                                                                                                                         |
| Password                             | Safer. Faster. Easier.                                                                                                       |
|