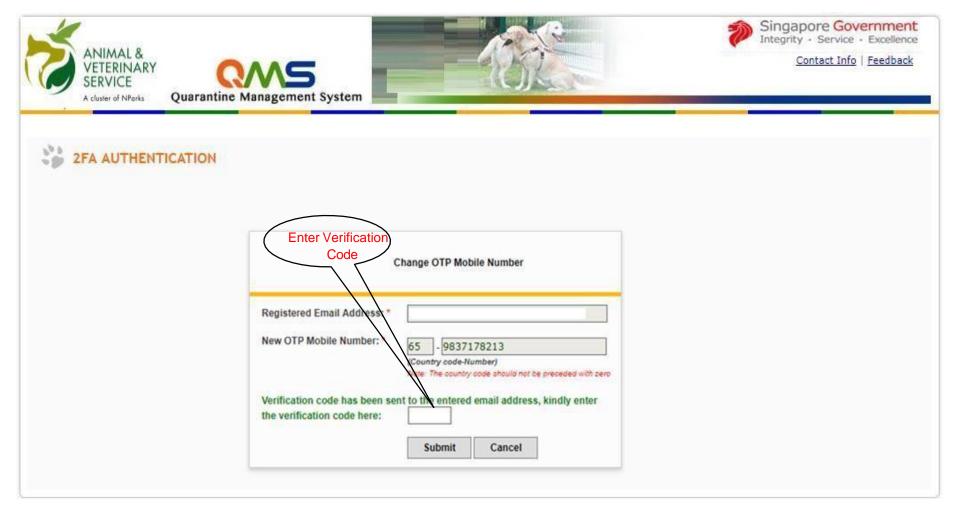

#### Step 5: Fill in the Verification Code obtained from the Email and clickon the Submit button