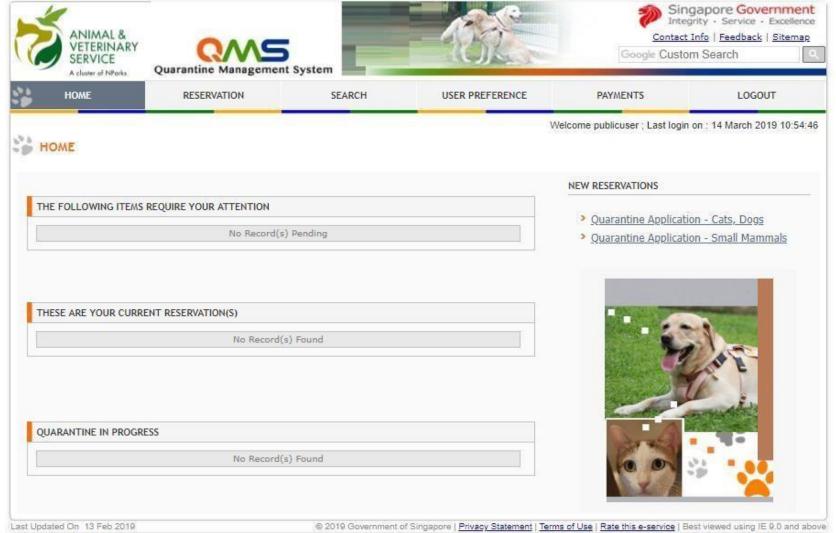

#### Step 7: Home page displayed after the successful login via Singpass

#### Step 3: Home page displayed after the successful login via 2FA