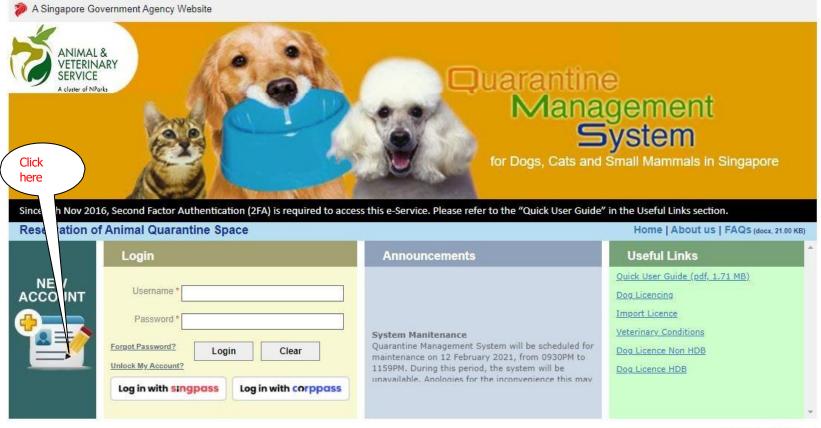

## 3 Easy Steps

3 easy steps to use the AVS Quarantine Management System!

<u>Step 1:</u> Launch QMS website (<a href="https://qms.avs.gov.sg/Public/Login.aspx">https://qms.avs.gov.sg/Public/Login.aspx</a>) using browser.

# <u>Step 1:</u> Account creation for Non-Singpass/Non-Corppass Foreigners

Contact Info | Feedback

17

© 2021 Government of Singapore. | Last Updated On 01 Jul 2019

Step 2: Fill up Personal details, Address details and Security Verification