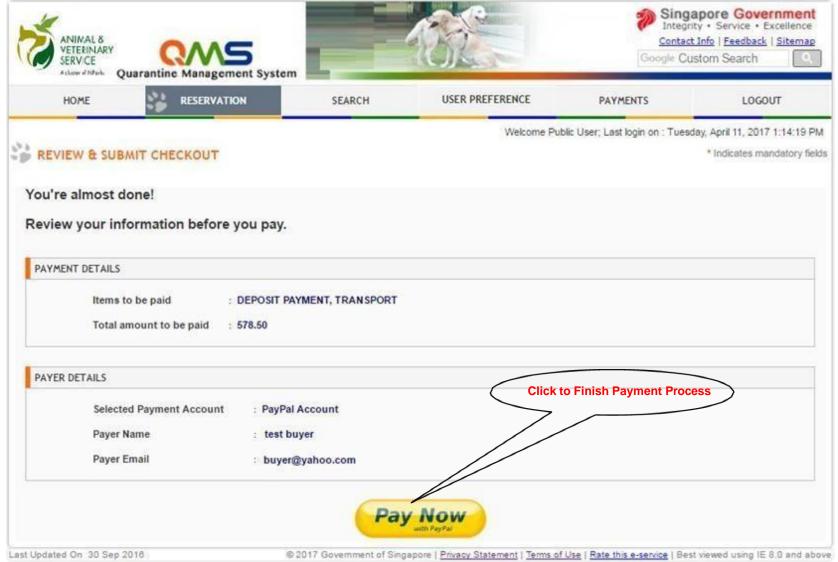

Step 6: Finally Confirm the Payment details at the QMS-AVAand

Click "Pay Now With PayPal"