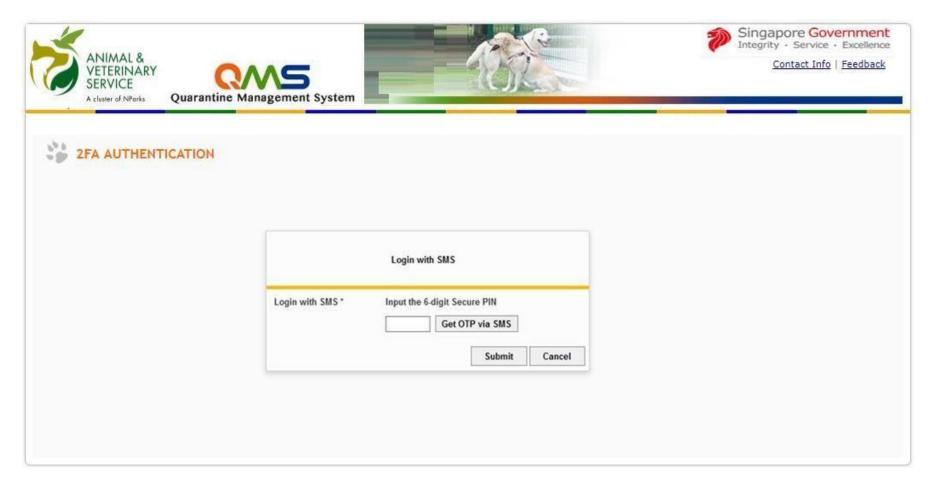

# Step 2: Click "Get OTP via SMS" to receive the SMS OTP to your registered OTP Mobile Number, Enter the SMS OTP and clickSubmit