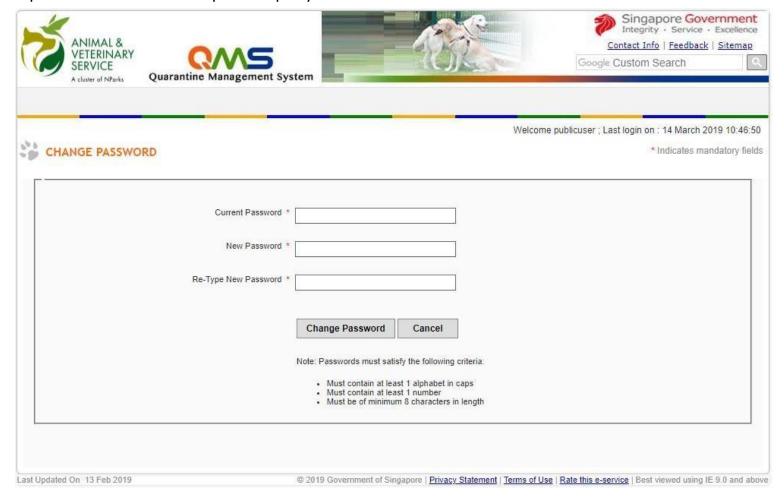

## Login to QMS

Step 2: After first successful login, QMS will ask the user to change the password.

Note:

Changethepasswordandseta new passwordthatyoucanremember. Enter the old passwordand new password in changepasswordscreen. Newpasswordmustadhere to thepasswordpolicy