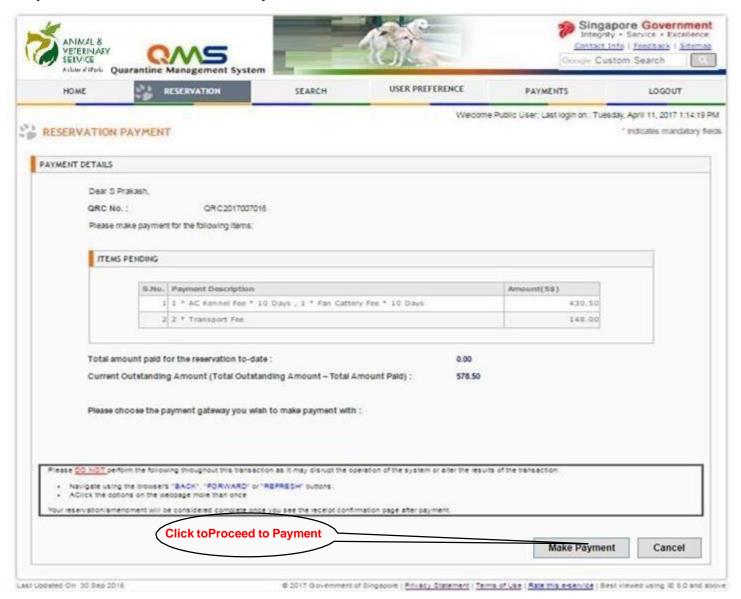

on Medication etc) |
| Estimated Deposit Amount (S\$): 578.50 (P.   | lease pay this depos   | sit amount once your rese  | rvation is approved)                     |
| Note: Click "Proceed" to Subm                | it your reservation. S | Status of your reservation | will be notified through email.          |
|                                              | Proceed                | Cancel                     |                                          |







Step 10: Success Message will be displayed and email confirmation willbe







## **Payment for Approved Reservations**





#### Step 1: Click on the Approved reservation to do Payments for the Reservation







#### Step 2: Confirm Reservation Details and Click "Make Payment" to Proceed







#### Step 3: Click "Make Payment"







## **Payment Method for Users with PayPal Account**





#### Step 4: Enter PayPal Account Details and Click"Login"

| og In to PayPal                      |                                                                                                                   |
|--------------------------------------|-------------------------------------------------------------------------------------------------------------------|
| Email address                        | PayPal                                                                                                            |
| Password                             | Safer. Faster. Easier.                                                                                            |
| Stay logged in for faster checkout ? | Welcome