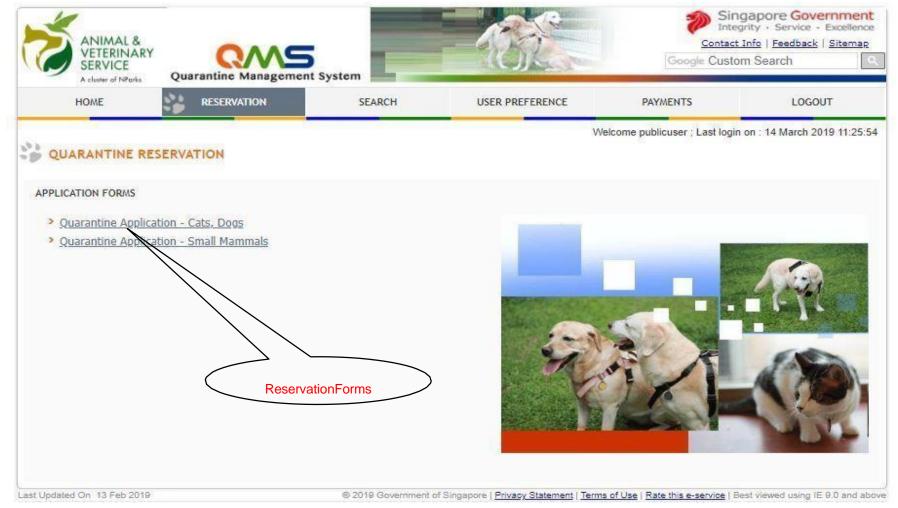

# <u>Step 1:</u> After login, click on Reservation Menu to see quarantine reservation forms