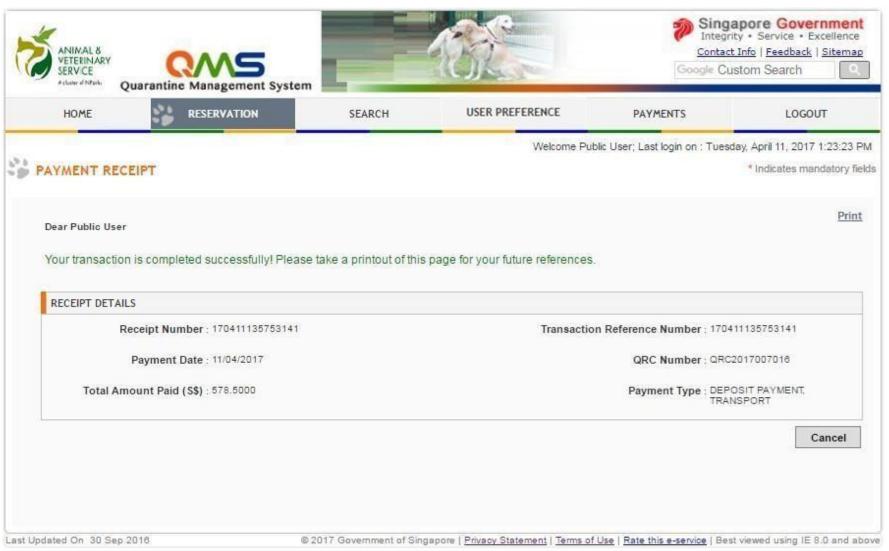

|                                                               |           | Territor II                        |                                     | m 1999-20 |





# Step 6: Finally Confirm the Payment details at the QMS-AVAand Click "Pay Now With PayPal"







#### Step 7: Payment process is complete and Payment Receipt is obtained







# Thank You