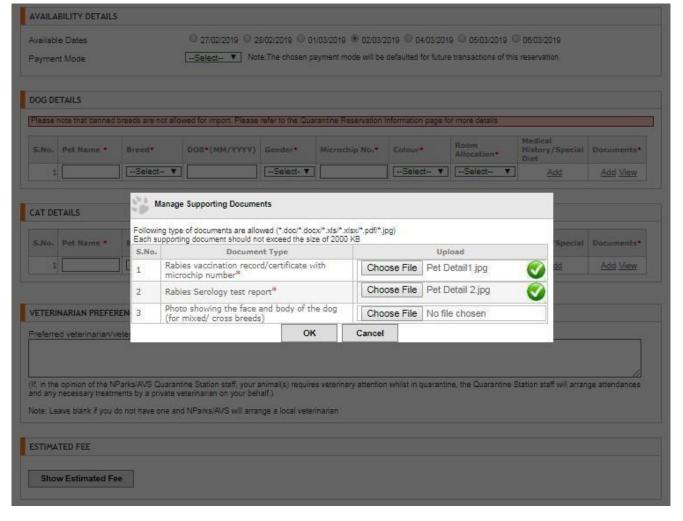

| Best viewed using IE 9.0+

© 2021 Government of Singapore. | Last Updated On 01 Jul 2019



#### Create a Reservation



# Step 2: Click "Get OTP via SMS" to receive the SMS OTP to your registered OTP Mobile Number, Enter the SMS OTP and clickSubmit







#### Step 3: Home page displayed after the successful login via 2FA







# <u>Step 1:</u> After login, click on Reservation Menu to see quarantine reservation forms







# <u>Step 2:</u> View and Read Quarantine Reservation for Cats and Dogs Information Page







#### Step 3: Fill up reservation details to check availability of room







#### Step 4: After filling the details click on "Check availability"







#### Step 5: Fill up Pet details and attach supporting documents







#### Step 6: Attaching supporting documents







#### Step 7: Click "Show Estimated Fee" to see Fee estimations

| This quarantine fee does not include the ad-hoc charges, which may be added for various reasons that include medication, vaccination, etc.)