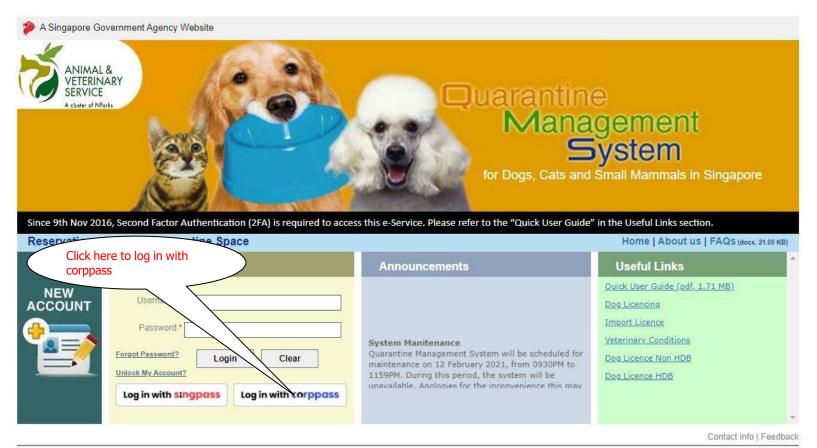

## **Account creation for Corppass holders**

#### Step 2: Click on "Login via Corppass" for Corppass user.

Report Vulnerability | Privacy Statement | Sitemap | Terms of Use | Rate this e-service | Best viewed using IE 9.0+

© 2021 Government of Singapore. | Last Updated On 01 Jul 2019