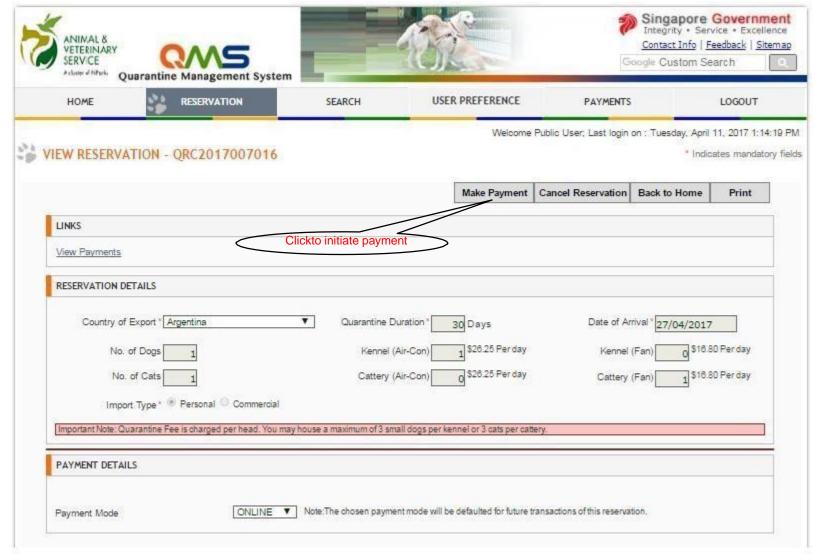

luding ad-hoc    | charges E.g. Vaccination Medication etc) |
| Estimated Deposit Amount (S\$): 578.50 (P.   | lease pay this depos   | sit amount once your rese  | rvation is approved)                     |
| Note: Click "Proceed" to Subm                | it your reservation. S | Status of your reservation | will be notified through email.          |
|                                              | Proceed                | Cancel                     |                                          |







Step 10: Success Message will be displayed and email confirmation willbe







## **Payment for Approved Reservations**





#### Step 1: Click on the Approved reservation to do Payments for the Reservation







#### Step 2: Confirm Reservation Details and Click "Make Payment" to Proceed







#### Step 3: Click "Make Payment"







## **Payment Method for Users with PayPal Account**





#### Step 4: Enter PayPal Account Details and Click"Login"

| og In to PayPal                      |                                                                                                                   |
|--------------------------------------|-------------------------------------------------------------------------------------------------------------------|
| Email address                        | PayPal                                                                                                            |
| Password                             | Safer. Faster. Easier.                                                                                            |
| Stay l