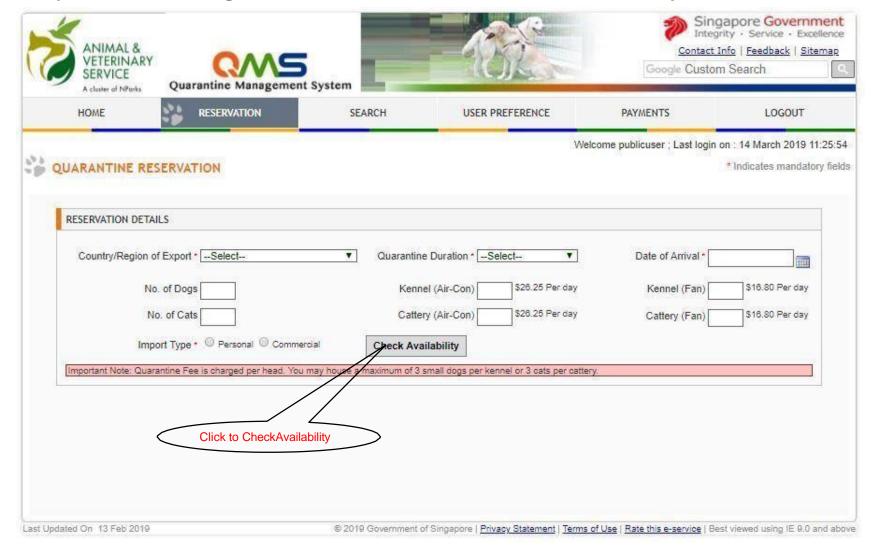

#### Step 3: Fill up reservation details to check availability of room

#### Step 4: After filling the details click on "Check availability"