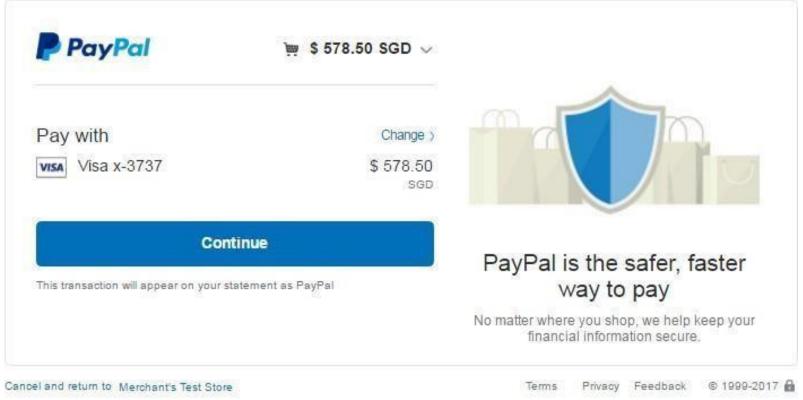

Sensitivity Laber: General

Step 6: Once card details are synced, click"Continue"

Consumer advisory - PayPal Pte. Ltd. the holder of PayPal's stored value facility, does not require the approval of the Monetary Authority of Singapore. Users are advised to read the terms and conditions carefully.

Step 6: Finally Confirm the Payment details at the QMS-AVAand

Click "Pay Now With PayPal"