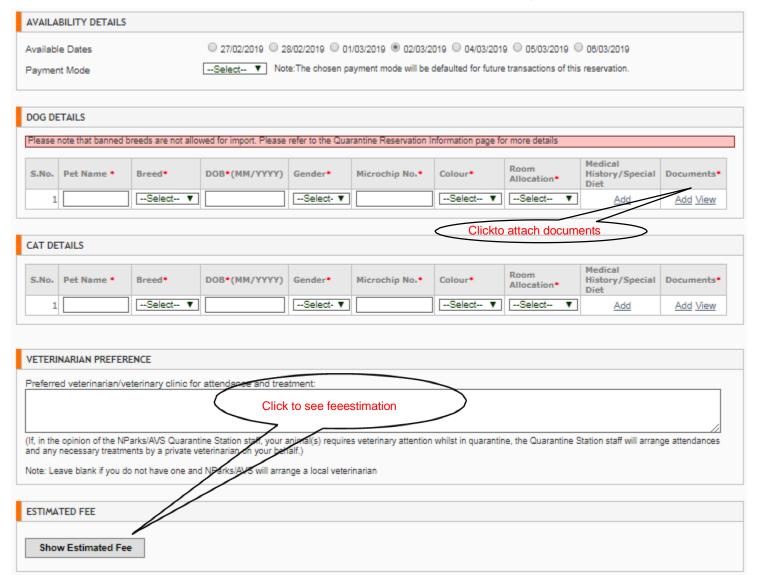

#### Step 5: Fill up Pet details and attach supporting documents

#### Step 6: Attaching supporting documents

#### Step 7: Click "Show Estimated Fee" to see Fee estimations

| This quarantine fee does not include the ad-hoc charges, which may be added for various reasons that include medication, vaccination, etc.)                                                                                                                                                                                                                                                                                                                                                                                                                                                                                                                                                                                                                                                                                                                                                                                                                                                                                                    | ESTIMATED FEE                                                     |                                     |                                     |                            |           |                             |                          |            |
|------------------------------------------------------------------------------------------------------------------------------------------------------------------------------------------------------------------------------------------------------------------------------------------------------------------------------------------------------------------------------------------------------------------------------------------------------------------------------------------------------------------------------------------------------------------------------------------------------------------------------------------------------------------------------------------------------------------------------------------------------------------------------------------------------------------------------------------------------------------------------------------------------------------------------------------------------------------------------------------------------------------------------------------------|-------------------------------------------------------------------|-------------------------------------|-------------------------------------|----------------------------|-----------|-----------------------------|--------------------------|------------|
| Airconditioned Kennel Fee (SS): 28.25 Fan Fitted Kennel Fee (SS):  Airconditioned Cattery Fee (SS): 28.25 Fan Fitted Cattery Fee (SS):  Transport Fee (SS): 148.00  Estimated Total Quarantine Fee (SS): 1,723.00 Estimated Deposit Amount (SS): 6  This oursentine fee does not include the ad-hoc charges, which may be added for various reasons that include medication, vaccination etc.)  ECLARATION  I have read and understood the information provided in the Quarantine Reservation Information Page. I hereby declare that:  The information provided in my application is correct and true.  I indemnify AVS/NParks of any claims arising from this application and the subsequent importation/quarantine/exportation/transhipment of the animals.  I understand that the quarantine space will only be confirmed after a deposit has been made, and the deposit is non-refundable. Amendment fees may also be incurred changes to confirmed reservations.                                                                         | Amend Pet details                                                 |                                     |                                     |                            |           |                             |                          |            |
| Airconditioned Cattery Fee (S\$): 28.25 Fan Fitted Cattery Fee (S\$):  Transport Fee (S\$): 148.00  Estimated Total Quarantine Fee (S\$): 1,723.00 Estimated Deposit Amount (S\$): 6  This outsentine fee does not include the ad-hoc charges, which may be added for various reasons that include medication vaccination etc.)  DECLARATION  I have read and understood the information provided in the Quarantine Reservation Information Page. I hereby declare that:  The information provided in my application is correct and true.  I indemnify AVS/NParks of any claims arising from this application and the subsequent importation/quarantine/exportation/transhipment of the animals.  I understand that the quarantine space will only be confirmed after a deposit has been made, and the deposit is non-refundable. Amendment fees may also be incurred changes to confirmed reservations.  The animal(s) which I am importing is/are not under the prohibited/banned list, and not pregnant at the time of export to Singapore. | QUARANTINE FEE ESTIMATION                                         |                                     |                                     |                            |           |                             |                          |            |
| Estimated Total Quarantine Fee (SS): 1,723.00 Estimated Deposit Amount (SS): 6  This outerantine fee does not include the ad-hoc charges, which may be added for various reasons that include medication vaccination etc.)  DECLARATION  I have read and understood the information provided in the Quarantine Reservation Information Page. I hereby declare that:  The information provided in my application is correct and true.  I indemnify AVS/NParks of any claims arising from this application and the subsequent importation/quarantine/exportation/transhipment of the animals.  I understand that the quarantine space will only be confirmed after a deposit has been made, and the deposit is non-refundable. Amendment fees may also be incurred changes to confirmed reservations.  The animal(s) which I am importing is/are not under the prohibited/banned list, and not pregnant at the time of export to Singapore.                                                                                                      | Airconditioned Kennel Fee (S\$):                                  | 26.25                               |                                     |                            |           | Fan Fitte                   | ed Kennel Fee (S\$) :    | 0.0        |
| Estimated Total Quarantine Fee (SS): 1,723.00 Estimated Deposit Amount (S\$): 6  This outrantine fee does not include the ad-not charges, which may be added for various reasons that include medication vaccination, etc.)  DECLARATION  I have read and understood the information provided in the Quarantine Reservation Information Page. I hereby declare that:  The information provided in my application is correct and true.  I indemnify AVS/NParks of any claims arising from this application and the subsequent importation/quarantine/exportation/transhipment of the animals.  I understand that the quarantine space will only be confirmed after a deposit has been made, and the deposit is non-refundable. Amendment fees may also be incurred changes to confirmed reservations.  The animal(s) which I am importing is/are not under the prohibited/banned list, and not pregnant at the time of export to Singapore.                                                                                                     | Airconditioned Cattery Fee (S\$):                                 | 26.25                               |                                     |                            |           | Fan Fitte                   | ed Cattery Fee (S\$):    | 0.0        |
| DECLARATION  I have read and understood the information provided in the Quarantine Reservation Information Page. I hereby declare that:  The information provided in my application is correct and true.  I indemnify AVS/NParks of any claims arising from this application and the subsequent importation/quarantine/exportation/transhipment of the animals.  I understand that the quarantine space will only be confirmed after a deposit has been made, and the deposit is non-refundable. Amendment fees may also be incurred changes to confirmed reservations.  The animal(s) which I am importing is/are not under the prohibited/banned list, and not pregnant at the time of export to Singapore.                                                                                                                                                                                                                                                                                                                                  | Transport Fee (S\$):                                              | 148.00                              |                                     |                            |           |                             |                          |            |
| I have read and understood the information provided in the Quarantine Reservation Information Page. I hereby declare that:  The information provided in my application is correct and true.  I indemnify AVS/NParks of any claims arising from this application and the subsequent importation/quarantine/exportation/transhipment of the animals.  I understand that the quarantine space will only be confirmed after a deposit has been made, and the deposit is non-refundable. Amendment fees may also be incurred changes to confirmed reservations.  The animal(s) which I am importing is/are not under the prohibited/banned list, and not pregnant at the time of export to Singapore.                                                                                                                                                                                                                                                                                                                                               | Estimated Total Quarantine Fee (S\$):                             | 1,723.00                            |                                     |                            |           | Estimate                    | ed Deposit Amount (S\$)  | : 673.0    |
| <ul> <li>□ The information provided in my application is correct and true.</li> <li>□ I indemnify AVS/NParks of any claims arising from this application and the subsequent importation/quarantine/exportation/transhipment of the animals.</li> <li>□ I understand that the quarantine space will only be confirmed after a deposit has been made, and the deposit is non-refundable. Amendment fees may also be incurred changes to confirmed reservations.</li> <li>□ The animal(s) which I am importing is/are not under the prohibited/banned list, and not pregnant at the time of export to Singapore.</li> </ul>                                                                                                                                                                                                                                                                                                                                                                                                                       | This quarantine fee does not include the ad-hocich                | arges, which may be added for vario | ous reasons that include medication | vaccination,etc.)          |           |                             |                          |            |
| <ul> <li>I understand that the quarantine space will only be confirmed after a deposit has been made, and the deposit is non-refundable. Amendment fees may also be incurred changes to confirmed reservations.</li> <li>The animal(s) which I am importing is/are not under the prohibited/banned list, and not pregnant at the time of export to Singapore.</li> </ul>                                                                                                                                                                                                                                                                                                                                                                                                                                                                                                                                                                                                                                                                       | ☐ The information provided in my a                                | application is correct and true.    |                                     |                            |           |                             |                          |            |
| changes to confirmed reservations.  The animal(s) which I am importing is/are not under the prohibited/banned list , and not pregnant at the time of export to Singapore.                                                                                                                                                                                                                                                                                                                                                                                                                                                                                                                                                                                                                                                                                                                                                                                                                                                                      | ☐ Lindemnify AVS/NParks of any o                                  | laims arising from this applica     | ation and the subsequent imp        | ortation/quarantine/expo   | rtation/t | ranshipment o               | f the animals.           |            |
|                                                                                                                                                                                                                                                                                                                                                                                                                                                                                                                                                                                                                                                                                                                                                                                                                                                                                                                                                                                                                                                | I understand that the quarantine changes to confirmed reservation | space will only be confirmed ans.   | after a deposit has been mad        | le, and the deposit is non | -refund   | able. Am <mark>e</mark> ndm | ent fees may also be inc | curred for |
| I understand all the <u>Terms and Conditions</u> for quarantine                                                                                                                                                                                                                                                                                                                                                                                                                                                                                                                                                                                                                                                                                                                                                                                                                                                                                                                                                                                | The animal(s) which I am import                                   | ing is/are not under the prohib     | bited/banned list , and not pre     | gnant at the time of expo  | rt to Sir | ngapore.                    |                          |            |
|                                                                                                                                                                                                                                                                                                                                                                                                                                                                                                                                                                                                                                                                                                                                                                                                                                                                                                                                                                                                                                                | understand all the Terms and C                                    | Conditions for quarantine           |                                     |                            |           |                             |                          |            |
| Save as Draft Submit Back to Home Pri                                                                                                                                                                                                                                                                                                                                                                                                                                                                                                                                                                                                                                                                                                                                                                                                                                                                                                                                                                                                          |                                                                   |                                     |                                     |                            | n         | 6.4.2                       |                          | Print      |