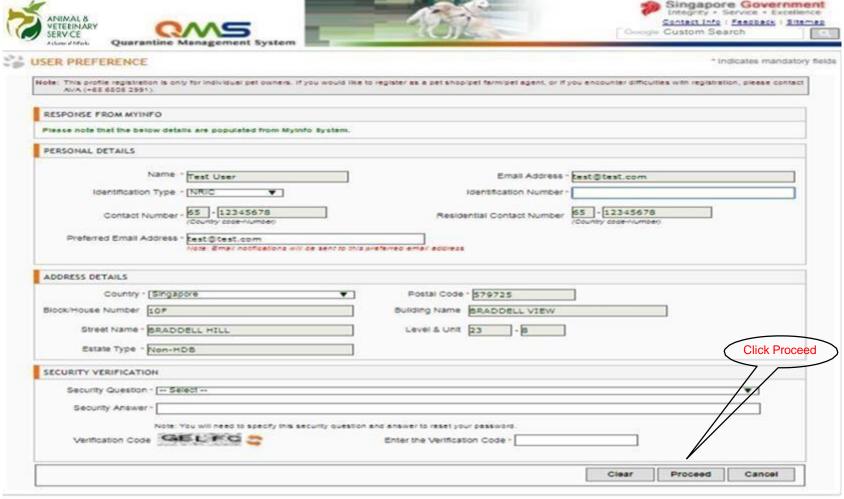

#### Step 5: QMS Registration Screen for New User

#### Note:

- Customerwill be redirected to userpreferencepagewithauto filling of the detailsfrom MyInfo system.
- After Successfulregistration, customerwill be redirected to loginpage. Customershould use Singpassfor subsequent logininto the system.