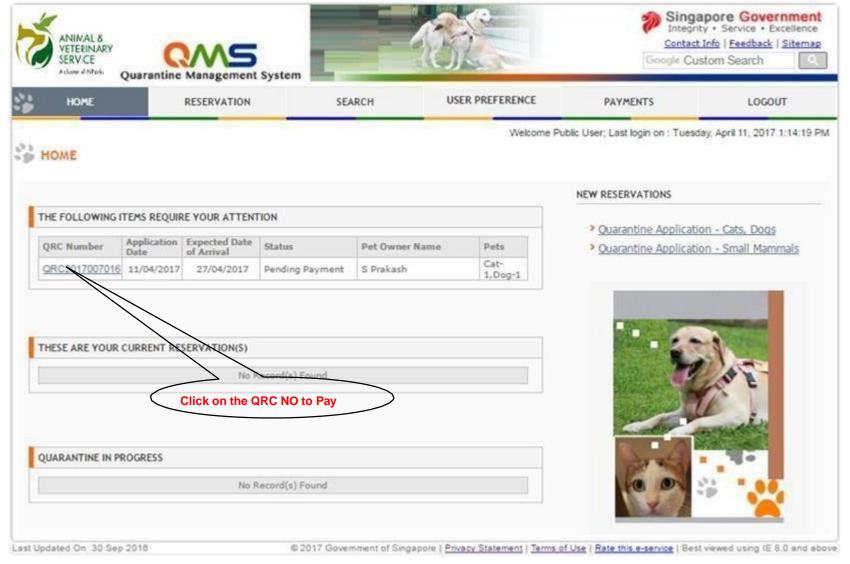

## **Payment for Approved Reservations**

#### Step 1: Click on the Approved reservation to do Payments for the Reservation