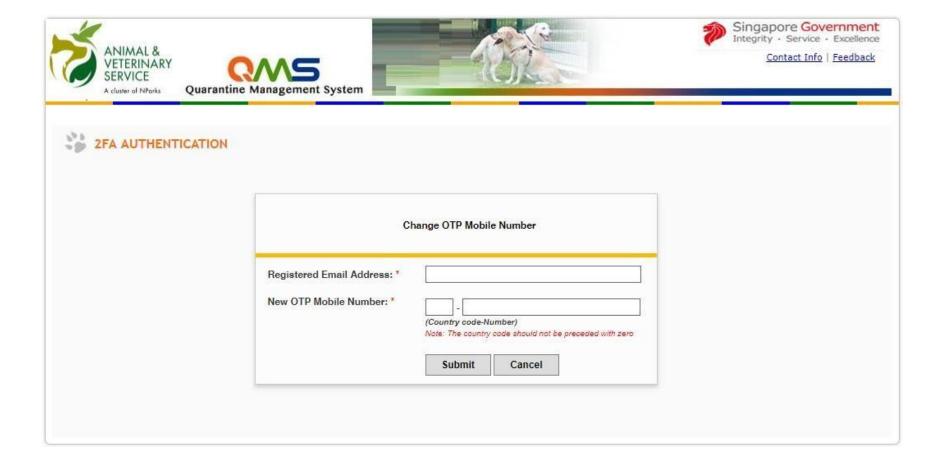

# Step 3: Fill in the Registered Email Address and the New OTP Mobile Number details and click on the Submit button