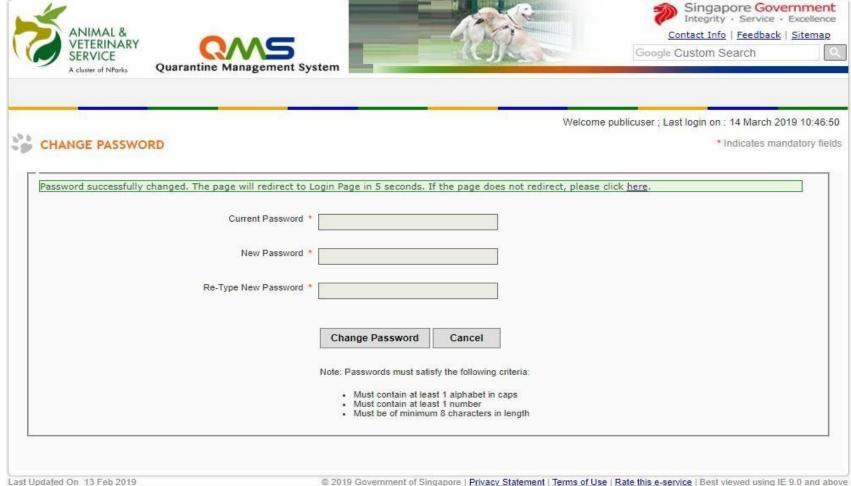

## Login to QMS

Step 2: After first successful login, QMS will ask the user to change the password.

Note:

Changethepasswordandseta new passwordthatyoucanremember. Enter the old passwordand new password in changepasswordscreen. Newpasswordmustadhere to thepasswordpolicy

## Login to QMS

### Step 3: Change password and login again

Note:

After successfully changing the password, a message will be displayed and QMS will automatically redirect to login page.