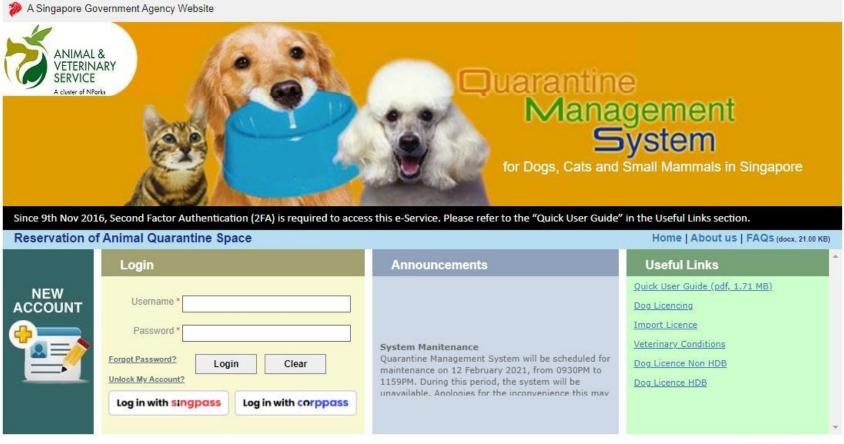

## Login to QMS

#### Step 1: Login to QMS with user id and password

Report Vulnerability | Privacy Statement | Sitemap | Terms of Use | Rate this e-service | Best viewed using IE 9.0+

© 2021 Government of Singapore. | Last Updated On 01 Jul 2019