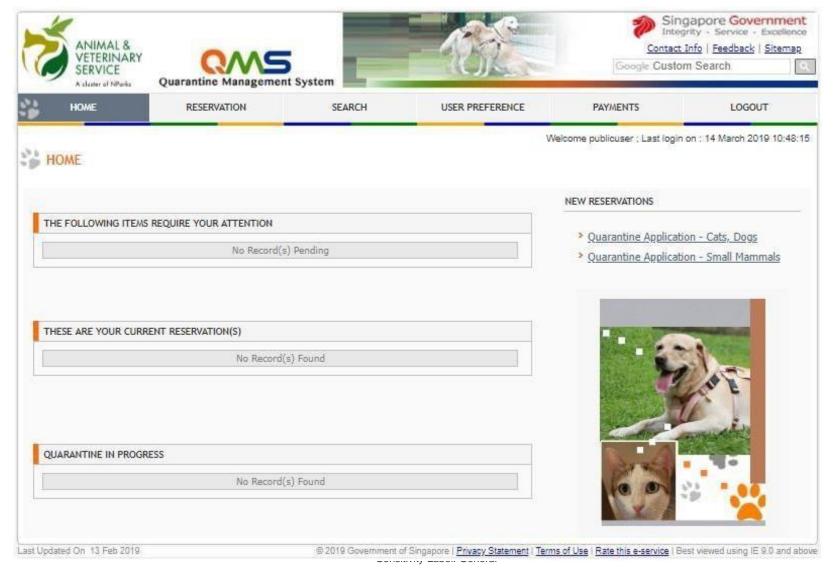

MS. Please enter the 6-digit OTP in the below box Mobile Number: xxxx5015 Click here Resend OTP OTP If you do not received the SMS OTP, please click "Resend OTP". Submit





#### Step 5: QMS Registration Screen for New User

#### Note:

- Customerwill be redirected to userpreferencepagewithauto filling of the detailsfrom MyInfo system.
- After Successfulregistration, customerwill be redirected to loginpage. Customershould use Singpassfor subsequent logininto the system.







#### Step 6: "Login via Singpass" to access QMS system



Report Vulnerability | Privacy Statement | Sitemap | Terms of Use | Rate this e-service | Best viewed using IE 9.0+

© 2021 Government of Singapore. | Last Updated On: 01 Jul 2019





#### Step 7: Home page displayed after the successful login via Singpass







## **Account creation for Corppass holders**





#### Step 2: Click on "Login via Corppass" for Corppass user.



Report Vulnerability | Privacy Statement | Sitemap | Terms of Use | Rate this e-service | Best viewed using IE 9.0+

© 2021 Government of Singapore. | Last Updated On 01 Jul 2019





## Step 3: Enter your "UEN/Entity ID", "Corppass ID" and "Password", and click Login

#### Singapore Government corppass Integrity · Service · Excellence A A Contact Us | Feedback | Sitemap | FAQ **Upcoming Scheduled Maintenance** The Corppass system will be undergoing scheduled maintenance to serve you better and will not be available on 27 Mar, 12am to 8am. For enquiries, please email support@corppass.gov.sg. Thank you. Click here to log in with Singpass app, or Corppass 2FA for Foreigner