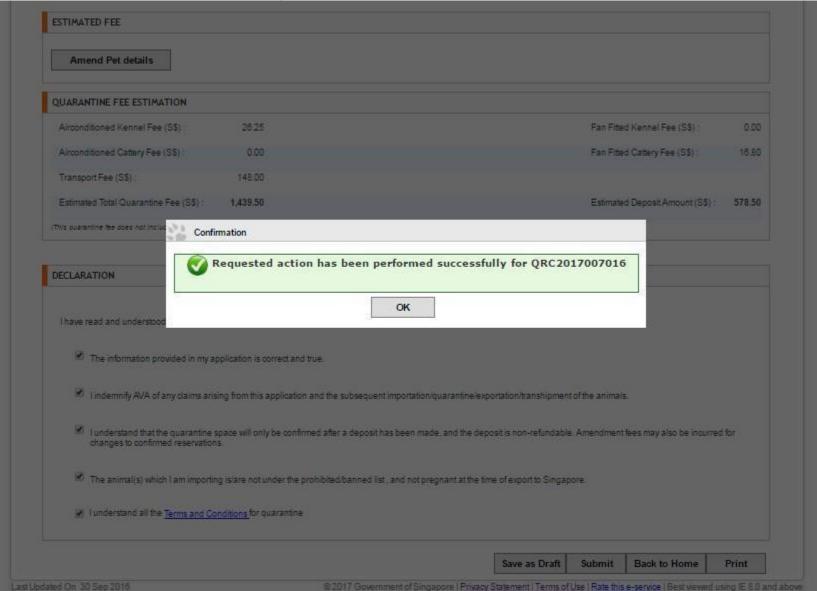

#### Step 7: Click "Show Estimated Fee" to see Fee estimations

| This quarantine fee does not include the ad-hoc charges, which may be added for various reasons that include medication, vaccination, etc.)                                                                                                                                                                                                                                                                                                                                                                                                                                                                                                                                                                                                                                                                                                                                                                                                                                                                                                    | ESTIMATED FEE                                                     |                                     |                                     |                            |           |                             |                          |            |
|------------------------------------------------------------------------------------------------------------------------------------------------------------------------------------------------------------------------------------------------------------------------------------------------------------------------------------------------------------------------------------------------------------------------------------------------------------------------------------------------------------------------------------------------------------------------------------------------------------------------------------------------------------------------------------------------------------------------------------------------------------------------------------------------------------------------------------------------------------------------------------------------------------------------------------------------------------------------------------------------------------------------------------------------|-------------------------------------------------------------------|-------------------------------------|-------------------------------------|----------------------------|-----------|-----------------------------|--------------------------|------------|
| Airconditioned Kennel Fee (SS): 28.25 Fan Fitted Kennel Fee (SS):  Airconditioned Cattery Fee (SS): 28.25 Fan Fitted Cattery Fee (SS):  Transport Fee (SS): 148.00  Estimated Total Quarantine Fee (SS): 1,723.00 Estimated Deposit Amount (SS): 6  This oursentine fee does not include the ad-hoc charges, which may be added for various reasons that include medication, vaccination etc.)  ECLARATION  I have read and understood the information provided in the Quarantine Reservation Information Page. I hereby declare that:  The information provided in my application is correct and true.  I indemnify AVS/NParks of any claims arising from this application and the subsequent importation/quarantine/exportation/transhipment of the animals.  I understand that the quarantine space will only be confirmed after a deposit has been made, and the deposit is non-refundable. Amendment fees may also be incurred changes to confirmed reservations.                                                                         | Amend Pet details                                                 |                                     |                                     |                            |           |                             |                          |            |
| Airconditioned Cattery Fee (S\$): 28.25 Fan Fitted Cattery Fee (S\$):  Transport Fee (S\$): 148.00  Estimated Total Quarantine Fee (S\$): 1,723.00 Estimated Deposit Amount (S\$): 6  This outsentine fee does not include the ad-hoc charges, which may be added for various reasons that include medication vaccination etc.)  DECLARATION  I have read and understood the information provided in the Quarantine Reservation Information Page. I hereby declare that:  The information provided in my application is correct and true.  I indemnify AVS/NParks of any claims arising from this application and the subsequent importation/quarantine/exportation/transhipment of the animals.  I understand that the quarantine space will only be confirmed after a deposit has been made, and the deposit is non-refundable. Amendment fees may also be incurred changes to confirmed reservations.  The animal(s) which I am importing is/are not under the prohibited/banned list, and not pregnant at the time of export to Singapore. | QUARANTINE FEE ESTIMATION                                         |                                     |                                     |                            |           |                             |                          |            |
| Estimated Total Quarantine Fee (SS): 1,723.00 Estimated Deposit Amount (SS): 6  This outerantine fee does not include the ad-hoc charges, which may be added for various reasons that include medication vaccination etc.)  DECLARATION  I have read and understood the information provided in the Quarantine Reservation Information Page. I hereby declare that:  The information provided in my application is correct and true.  I indemnify AVS/NParks of any claims arising from this application and the subsequent importation/quarantine/exportation/transhipment of the animals.  I understand that the quarantine space will only be confirmed after a deposit has been made, and the deposit is non-refundable. Amendment fees may also be incurred changes to confirmed reservations.  The animal(s) which I am importing is/are not under the prohibited/banned list, and not pregnant at the time of export to Singapore.                                                                                                      | Airconditioned Kennel Fee (S\$):                                  | 26.25                               |                                     |                            |           | Fan Fitte                   | ed Kennel Fee (S\$) :    | 0.0        |
| Estimated Total Quarantine Fee (SS): 1,723.00 Estimated Deposit Amount (S\$): 6  This outrantine fee does not include the ad-not charges, which may be added for various reasons that include medication vaccination, etc.)  DECLARATION  I have read and understood the information provided in the Quarantine Reservation Information Page. I hereby declare that:  The information provided in my application is correct and true.  I indemnify AVS/NParks of any claims arising from this application and the subsequent importation/quarantine/exportation/transhipment of the animals.  I understand that the quarantine space will only be confirmed after a deposit has been made, and the deposit is non-refundable. Amendment fees may also be incurred changes to confirmed reservations.  The animal(s) which I am importing is/are not under the prohibited/banned list, and not pregnant at the time of export to Singapore.                                                                                                     | Airconditioned Cattery Fee (S\$):                                 | 26.25                               |                                     |                            |           | Fan Fitte                   | ed Cattery Fee (S\$):    | 0.0        |
| DECLARATION  I have read and understood the information provided in the Quarantine Reservation Information Page. I hereby declare that:  The information provided in my application is correct and true.  I indemnify AVS/NParks of any claims arising from this application and the subsequent importation/quarantine/exportation/transhipment of the animals.  I understand that the quarantine space will only be confirmed after a deposit has been made, and the deposit is non-refundable. Amendment fees may also be incurred changes to confirmed reservations.  The animal(s) which I am importing is/are not under the prohibited/banned list, and not pregnant at the time of export to Singapore.                                                                                                                                                                                                                                                                                                                                  | Transport Fee (S\$):                                              | 148.00                              |                                     |                            |           |                             |                          |            |
| I have read and understood the information provided in the Quarantine Reservation Information Page. I hereby declare that:  The information provided in my application is correct and true.  I indemnify AVS/NParks of any claims arising from this application and the subsequent importation/quarantine/exportation/transhipment of the animals.  I understand that the quarantine space will only be confirmed after a deposit has been made, and the deposit is non-refundable. Amendment fees may also be incurred changes to confirmed reservations.  The animal(s) which I am importing is/are not under the prohibited/banned list, and not pregnant at the time of export to Singapore.                                                                                                                                                                                                                                                                                                                                               | Estimated Total Quarantine Fee (S\$):                             | 1,723.00                            |                                     |                            |           | Estimate                    | ed Deposit Amount (S\$)  | : 673.0    |
| <ul> <li>□ The information provided in my application is correct and true.</li> <li>□ I indemnify AVS/NParks of any claims arising from this application and the subsequent importation/quarantine/exportation/transhipment of the animals.</li> <li>□ I understand that the quarantine space will only be confirmed after a deposit has been made, and the deposit is non-refundable. Amendment fees may also be incurred changes to confirmed reservations.</li> <li>□ The animal(s) which I am importing is/are not under the prohibited/banned list, and not pregnant at the time of export to Singapore.</li> </ul>                                                                                                                                                                                                                                                                                                                                                                                                                       | This quarantine fee does not include the ad-hocich                | arges, which may be added for vario | ous reasons that include medication | vaccination,etc.)          |           |                             |                          |            |
| <ul> <li>I understand that the quarantine space will only be confirmed after a deposit has been made, and the deposit is non-refundable. Amendment fees may also be incurred changes to confirmed reservations.</li> <li>The animal(s) which I am importing is/are not under the prohibited/banned list, and not pregnant at the time of export to Singapore.</li> </ul>                                                                                                                                                                                                                                                                                                                                                                                                                                                                                                                                                                                                                                                                       | ☐ The information provided in my a                                | application is correct and true.    |                                     |                            |           |                             |                          |            |
| changes to confirmed reservations.  The animal(s) which I am importing is/are not under the prohibited/banned list , and not pregnant at the time of export to Singapore.                                                                                                                                                                                                                                                                                                                                                                                                                                                                                                                                                                                                                                                                                                                                                                                                                                                                      | ☐ Lindemnify AVS/NParks of any o                                  | laims arising from this applica     | ation and the subsequent imp        | ortation/quarantine/expo   | rtation/t | ranshipment o               | f the animals.           |            |
|                                                                                                                                                                                                                                                                                                                                                                                                                                                                                                                                                                                                                                                                                                                                                                                                                                                                                                                                                                                                                                                | I understand that the quarantine changes to confirmed reservation | space will only be confirmed ans.   | after a deposit has been mad        | le, and the deposit is non | -refund   | able. Am <mark>e</mark> ndm | ent fees may also be inc | curred for |
| I understand all the <u>Terms and Conditions</u> for quarantine                                                                                                                                                                                                                                                                                                                                                                                                                                                                                                                                                                                                                                                                                                                                                                                                                                                                                                                                                                                | The animal(s) which I am import                                   | ing is/are not under the prohib     | bited/banned list , and not pre     | gnant at the time of expo  | rt to Sir | ngapore.                    |                          |            |
|                                                                                                                                                                                                                                                                                                                                                                                                                                                                                                                                                                                                                                                                                                                                                                                                                                                                                                                                                                                                                                                | understand all the Terms and C                                    | Conditions for quarantine           |                                     |                            |           |                             |                          |            |
| Save as Draft Submit Back to Home Pri                                                                                                                                                                                                                                                                                                                                                                                                                                                                                                                                                                                                                                                                                                                                                                                                                                                                                                                                                                                                          |                                                                   |                                     |                                     |                            | n         | 6.4.2                       |                          | Print      |

#### Step 8: Check all declarations and click on "Submit" to see Confirmation page

| ESTIMATED FEE                                                             |                                                     |                                                |                                           |          |
|---------------------------------------------------------------------------|-----------------------------------------------------|------------------------------------------------|-------------------------------------------|----------|
| Amend Pet details                                                         |                                                     |                                                |                                           |          |
| QUARANTINE FEE ESTIMATION                                                 |                                                     |                                                |                                           |          |
| Airconditioned Kennel Fee (S\$):                                          | 26.25                                               |                                                | Fan Fitted Kennel Fee (S\$):              | 0.00     |
| Airconditioned Cattery Fee (S\$):                                         | 26.25                                               |                                                | Fan Fitted Cattery Fee (SS) :             | 0.00     |
| Transport Fee (S\$):                                                      | 148.00                                              |                                                |                                           |          |
| Estimated Total Quarantine Fee (S\$) :                                    | 1,723.00                                            |                                                | Estimated Deposit Amount (S\$) :          | 673.00   |
| (This quarantine fee does not include the ad-hoc ch                       | narges, which may be added for various reasons that | include medication,vaccination,etc.)           |                                           |          |
| I have read and understood the informat  The information provided in my a | tion provided in the Quarantine Reservation         | Information Page. I hereby declare that:       |                                           |          |
|                                                                           |                                                     | subsequent importation/quarantine/exportation  | on/transhipment of the animals.           |          |
| I understand that the quarantine changes to confirmed reservation         | space will only be confirmed after a deposins.      | t has been made, and the deposit is non-refi   | iundable. Amendment fees may also be incu | rred for |
| ✓ The animal(s) which I am import                                         | ing is/are not under the prohibited/banned          | ist, and not pregnant at the time of export to | o Singapore.                              |          |
| ☑ I understand all the Terms and C                                        | Conditions for quarantine                           |                                                |                                           |          |
|                                                                           |                                                     |                                                |                                           |          |