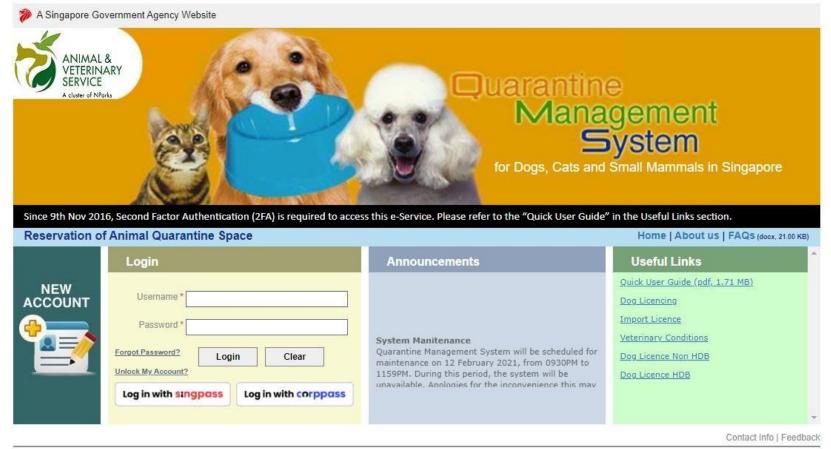

## 3 Easy Steps

3 easy steps to use the AVS Quarantine Management System!

<u>Step 1:</u> Launch QMS website (<a href="https://qms.avs.gov.sg/Public/Login.aspx">https://qms.avs.gov.sg/Public/Login.aspx</a>) using browser.

#### Step 2: Click on "Login via Singpass" for Singpass user.

Report Vulnerability | Privacy Statement | Sitemap | Terms of Use | Rate this e-service | Best viewed using IE 9.0+

© 2021 Government of Singapore. | Last Updated On 01 Jul 2019