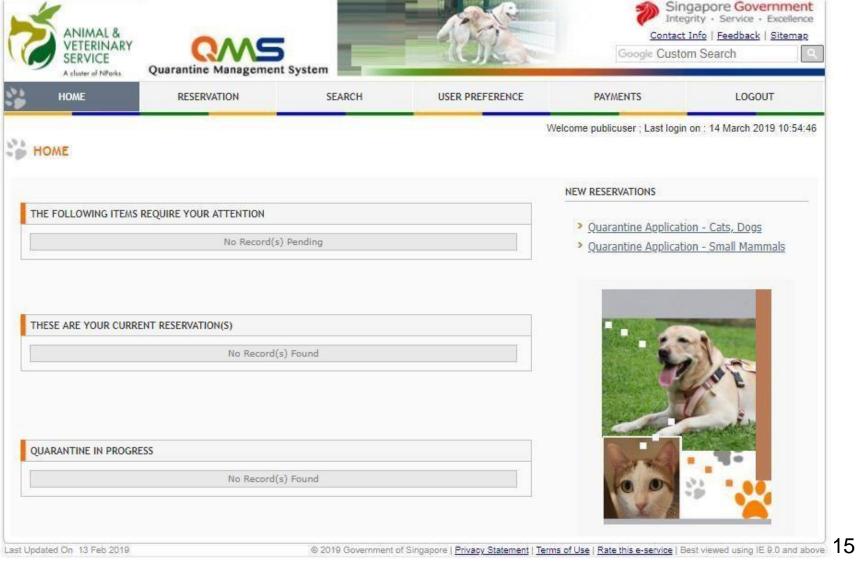

. Click here to log in with Singpass app, or Corppass 2FA for Foreigners app Log in with Corppass UFN/FNTITY ID CORPPASS ID Password (i) Remember Entity ID (i) Cancel Login ▶

Forgot Entity /Corppass ID or Password





## Step 4: Corppass OTP Login

|                                                                 | Via SMS               | Via OneKeyToken |     |
|-----------------------------------------------------------------|-----------------------|-----------------|-----|
| a SMS  ck the button below to get your 5-digit  Get OTP via SMS | One-Time Password(OT) | P) via SMS      | SMS |
|                                                                 |                       |                 |     |





### <u>Step 5:</u> Home page displayed after the successful login via Corppass







# Account creation for Non-Singpass/Non-Corppass Foreigners





# <u>Step 1:</u> Account creation for Non-Singpass/Non-Corppass Foreigners



Contact Info | Feedback

17

© 2021 Government of Singapore. | Last Updated On 01 Jul 2019





Step 2: Fill up Personal details, Address details and Security Verification

#### Notes:

- This2FAaccountcreationisonlyapplicableforforeignerswithout Singpass/Corppass.SingaporeansandSingaporePRshoulduse Singpass/Corppass for login into the QMSsystem.
- Fieldsmarkedwithredstar(\*)denotesamandatoryfield,Itmustbe filled.
- Choose yourown QMSLogin Id (Minimumof6 alphanumeric characters)
- Entera valid emailaddress to receiveuser id and password.
- Entervalid OTPMobile Numberfor 2FASMS Authentication.
- User ID and Password shouldnot be the same.