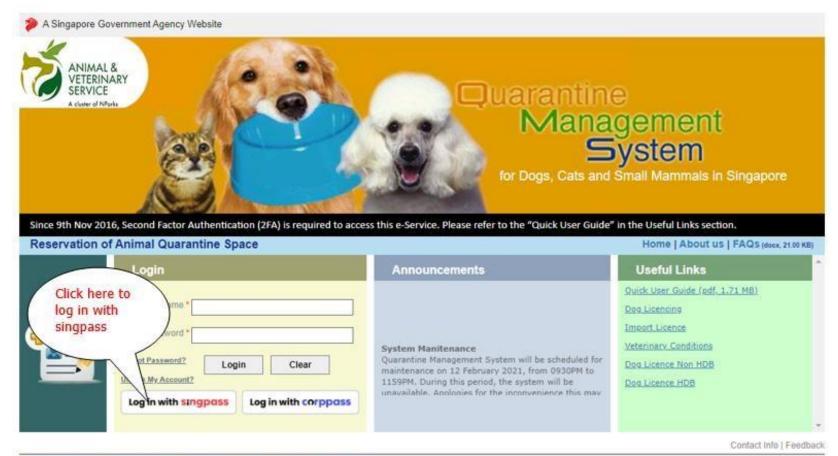

## **Account creation for Singpass holders**

#### Step 2: Click on "Login via Singpass" for Singpass user.

Report Vulnerability | Privacy Statement | Sitemap | Terms of Use | Rate this e-service | Best viewed using IE 9.0+

© 2021 Government of Singapore. | Last Updated On 01 Jul 2019