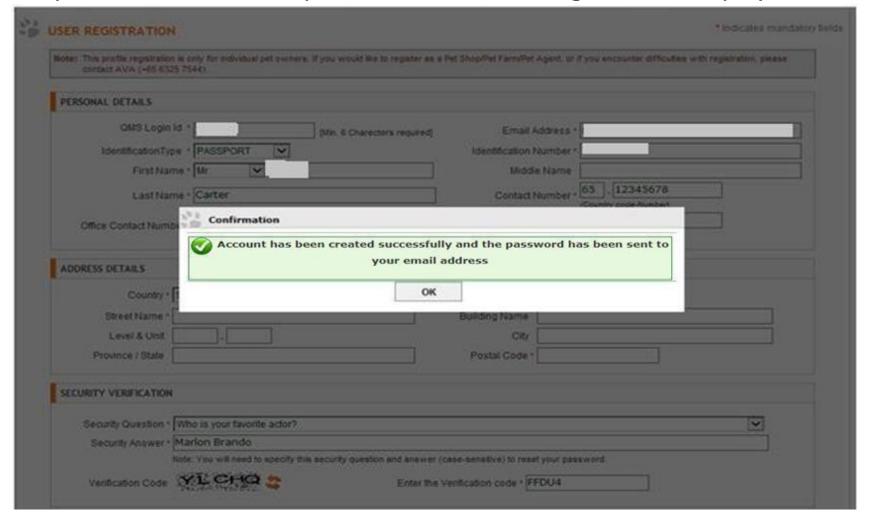

| City                                               | • [ ]                                      | Click                |
| Street Name Level & Unit Province / State  CURITY VERIFICATION  Security Question * [-                 | Select -                                                       | City                                               |                                            | Click                |
| Street Name Level & Unit Province / State  CURITY VERIFICATION  Security Question *  Security Answer * | Select —  ate: You will need to specify this security question | City Postal Code                                   |                                            | Clic                 |





### Step 4: After Successful profile creation, message will be displayed







#### Step 5: After Successful profile creation, a notification will be sent.

#### Notes:

• Aftersuccessfulregistration, an emailwill be sent to the email address you have specified during registration. The emailwill contain the user id and password to login to QMS

Email Sample

From: <a href="mailto:QMS.Alert@avs.gov.sq">QMS.Alert@avs.gov.sq</a>

Date: 5 December, 2013 11:08:04 amGMT+8

Subject: AVS-QMS Registration Successful

Dear XXXX,

Your registration was completed successfully! Here is your login information:

Username : <your username Password : <yourpassword>

Thank You.

**Animal & Veterinary Service** 

This is a system generated message. Please do not reply to this email.





## How to change password



## Login to QMS



#### Step 1: Login to QMS with user id and pa