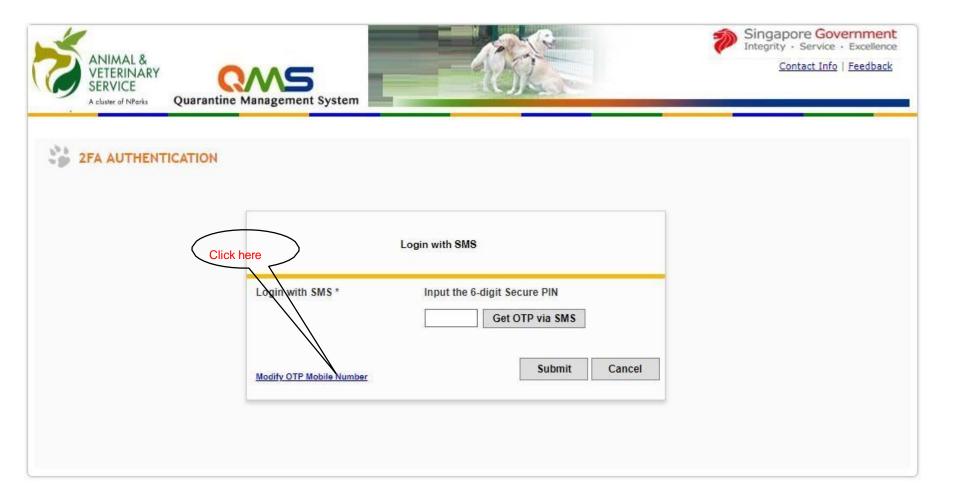

#### Step 1: Login to QMS with user id and password

Contact Info | Feedback

© 2021 Government of Singapore. | Last Updated On 01 Jul 2019

Report Vulnerability | Privacy Statement | Sitemap | Terms of Use | Rate this e-service | Best viewed using IE 9.0+

### Step 2: Click Modify OTP Mobile Number button