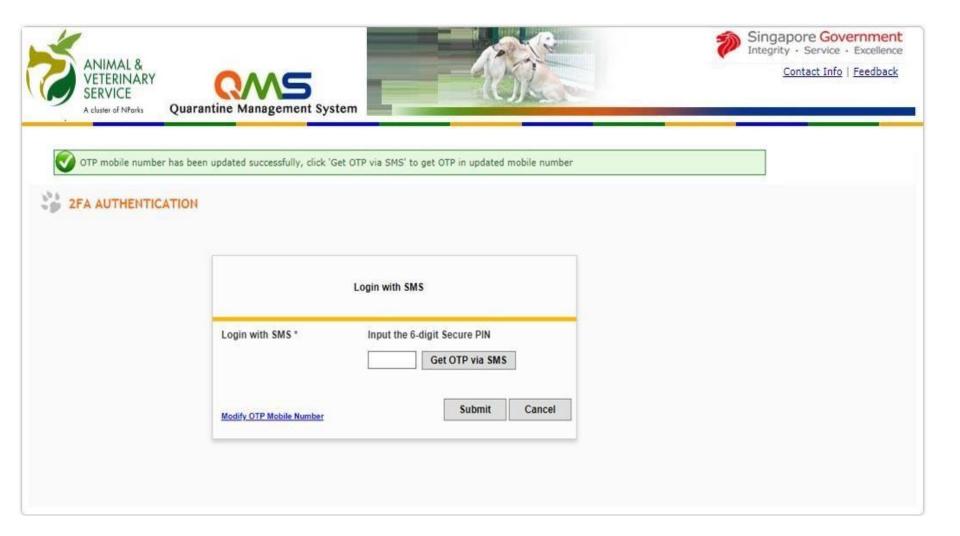

lto:color: blue;">mailto:color: blue;<a href="mailto:color: blue;"><a href="mailto:color: blue;">mailto:color: blue;<a href="mailto:color: blue;">mailto:color: blue;<a href="mailto:color: blue;">mailto:color: blue;<a href="mailto:color: blue;">mailto:color: blue;<a href="mailto:color: blue;">mailto

Subject: AVS-QMS: Verification Code to Reset OTP Mobile

Number

Dear Sir/Madam,

Theverificationcode to changeyourmobilenumberused to receive One-Time Passwords(OTP) in Quarantine Management System (QMS) isXXXX.

Thank You.

Animal & Veterinary Service.

This is a system generated message. Please do not reply to this email.





#### Step 5: Fill in the Verification Code obtained from the Email and clickon the Submit button







#### Step 6: OTP Mobile Number is successfully changed in QMS







## **Create a reservation**



#### Create a Reservation



#### Step 1: Login again with user id and password for 2FAAuthentication



Report Vulnerability | Privacy Statement | Sitemap | Terms of Use | Rate this e-service | Best viewed using IE 9.0+

© 2021 Government of Singapore. | Last Updated On 01 Jul 2019



#### Create a Reservation



# Step 2: Click "Get OTP via SMS" to receive the SMS OTP to your registered OTP Mobile Number, Enter the SMS OTP and clickSubmit







#### Step 3: Home page displayed after the successful login via 2FA







# <u>Step 1:</u> After login, click on Reservation Menu to see quarantine reservation forms







# <u>Step 2:</u> View and Read Quarantine Reservation for Cats and Dogs Information Page







#### Step 3: Fill up reservation details