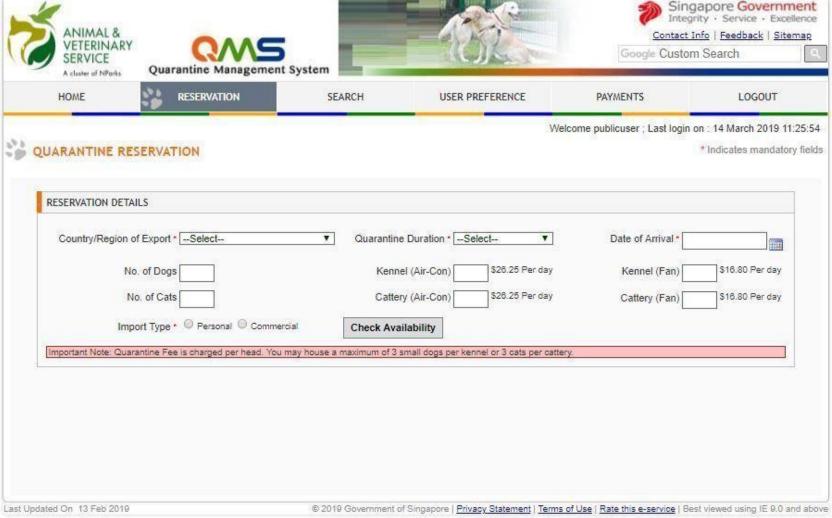

#### Step 3: Fill up reservation details to check availability of room

#### Step 4: After filling the details click on "Check availability"