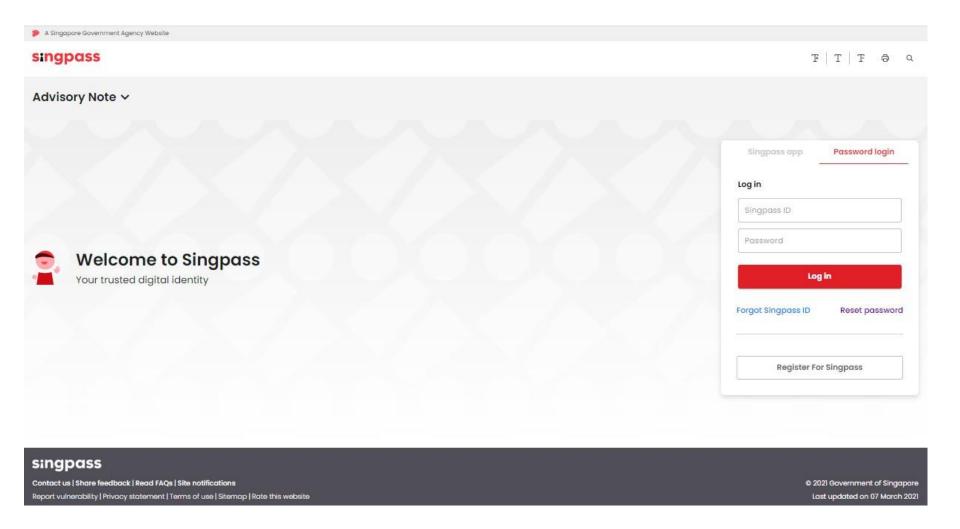

4/03/2019



## 3 Easy Steps



3 easy steps to use the AVS Quarantine Management System!







<u>Step 1:</u> Launch QMS website (<a href="https://qms.avs.gov.sg/Public/Login.aspx">https://qms.avs.gov.sg/Public/Login.aspx</a>) using browser.



Report Vulnerability | Privacy Statement | Sitemap | Terms of Use | Rate this e-service | Best viewed using IE 9.0+

© 2021 Government of Singapore. | Last Updated On 01 Jul 2019





## **Account creation for Singpass holders**





#### Step 2: Click on "Login via Singpass" for Singpass user.



Report Vulnerability | Privacy Statement | Sitemap | Terms of Use | Rate this e-service | Best viewed using IE 9.0+

© 2021 Government of Singapore. | Last Updated On 01 Jul 2019





### Step 3: Enter your "Singpass ID" and "Password", and click Login







### Step 4: Singpass OTP Login

## Announcement for Upcoming Scheduled Maintenance SingPass will be undergoing scheduled maintenance from 12am to 8am on 9 Oct, and will not be available during this period. Thank you. [Note: Your SingPass account contains a lot of personal data. Please do not share your SingPass username and password with others.]. Welcome: KANNAN MAGESH Log Out 2-Step Login with SMS OTP A One-Time Password (OTP) has been sent to you via SMS. Please enter the 6-digit OTP in the below box Mobile Number: xxxx5015 Click here Resend OTP OTP If you do not received the SMS OTP, please click "Resend OTP". Submit





#### Step 5: QMS Registration Screen for New User

#### Note:

- Customerwill be redirected to userpreferencepagewithauto filling of the detailsfrom MyInfo syst