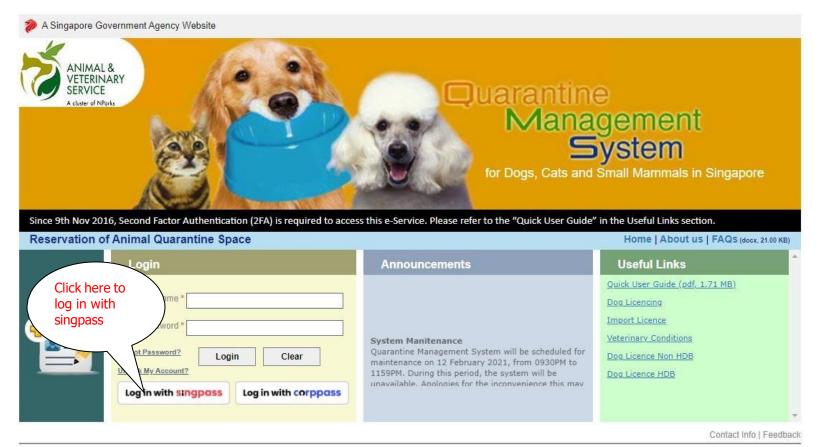

#### Step 2: Click on "Login via Singpass" for Singpass user.

Report Vulnerability | Privacy Statement | Sitemap | Terms of Use | Rate this e-service | Best viewed using IE 9.0+

© 2021 Government of Singapore. | Last Updated On 01 Jul 2019